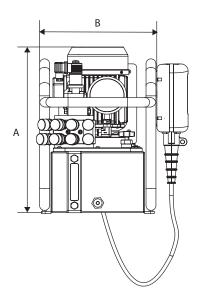

## Technical Information

| Model         | Power Type | Weight | Resevoir |         | Frame | Power Required  | A   |      | В   |      | C   |      |
|---------------|------------|--------|----------|---------|-------|-----------------|-----|------|-----|------|-----|------|
|               |            | Kg     | Litres   | Gallons |       | i ower nequired | mm  | Inch | mm  | Inch | mm  | Inch |
| Power-Pro Air | Air        | 32     | 9        | 9       | Yes   | 50 CFM          | 408 | 16.1 | 298 | 11.7 | 531 | 21.0 |
| Power-Pro 110 | Electric   | 32     | 9        | 9       | Yes   | 110v            | 439 | 17.3 | 298 | 11.7 | 531 | 21.0 |
| Power-Pro 220 | Electric   | 32     | 9        | 9       | Yes   | 230v            | 439 | 17.3 | 298 | 11.7 | 531 | 21.0 |