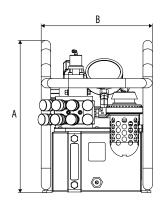

## Technical Information

| Model         | Power Type | Weight | Resevoir |         | Frame | Power Required  | A   |      | В   |      | C   |      |
|---------------|------------|--------|----------|---------|-------|-----------------|-----|------|-----|------|-----|------|
|               |            | Kg     | Litres   | Gallons |       | i ower nequired | mm  | Inch | mm  | Inch | mm  | Inch |
| Power-Pro Air | Air        | 32     | 9        | 9       | Yes   | 50 CFM          | 408 | 16.1 | 298 | 11.7 | 531 | 21.0 |
| Power-Pro 110 | Electric   | 32     | 9        | 9       | Yes   | 110v            | 439 | 17.3 | 298 | 11.7 | 531 | 21.0 |
| Power-Pro 220 | Electric   | 32     | 9        | 9       | Yes   | 230v            | 439 | 17.3 | 298 | 11.7 | 531 | 21.0 |

PLEASE NOTE: Figures provided are for guidance only, please refer to individual tool charts. All data is given in good faith and without acceptance of responsibility on the part of HTL.