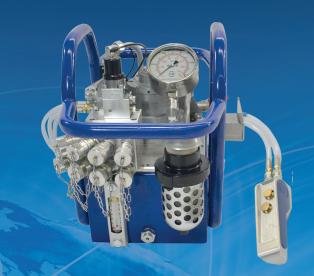

The HTL Worldwide Power-Pro Hydraulic Torque Pump is available with a multi-tool manifold (as pictured) allowing up to four tools to be used simultaneously ensuring equal, parallel closure of flanges; alternatively the pump can be delivered with a single tool manifold. The pump incorporates a compact solednoid valve system which ensures reliability whilst remaining lightweight and portable. The highly ergonomic design ensures ease of use for the operator; ultimately increasing performance.

### Features and Benefits

- Multi-tool manifold as standard
- Solenoid valve system
- Protective frame design
- Robust hand control
- Precision, calibrated pressure guage
- Oil level sight glass