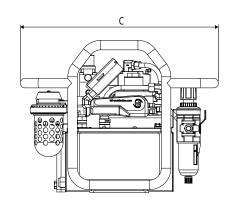

The HTL Worldwide Power-Pro Hydraulic Torque Pump is available with a multi-tool manifold (as pictured) allowing up to four tools to be used simultaneously ensuring equal, parallel closure of flanges; alternatively the pump can be delivered with a single tool manifold. The pump incorporates a compact solednoid valve system which ensures reliability whilst remaining lightweight and portable. The highly ergonomic design ensures ease of use for the operator; ultimately increasing performance.

### Features and Benefits

- Multi-tool manifold as standard
- Solenoid valve system
- Protective frame design
- Robust hand control
- Precision, calibrated pressure guage
- Oil level sight glass

## Technical Information

| Model         | Power Type | Weight | Resevoir |         | Frame | Power Required  | A   |      | В   |      | C   |      |
|---------------|------------|--------|----------|---------|-------|-----------------|-----|------|-----|------|-----|------|
|               |            | Kg     | Litres   | Gallons |       | i ower nequired | mm  | Inch | mm  | Inch | mm  | Inch |
| Power-Pro Air | Air        | 32     | 9        | 9       | Yes   | 50 CFM          | 408 | 16.1 | 298 | 11.7 | 531 | 21.0 |
| Power-Pro 110 | Electric   | 32     | 9        | 9       | Yes   | 110v            | 439 | 17.3 | 298 | 11.7 | 531 | 21.0 |
| Power-Pro 220 | Electric   | 32     | 9        | 9       | Yes   | 230v            | 439 | 17.3 | 298 | 11.7 | 531 | 21.0 |