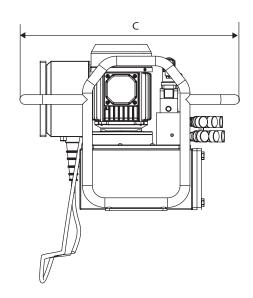

The HTL Worldwide Power-Pro Hydraulic Torque Pump is available with a multi-tool manifold (as pictured) allowing up to four tools to be used simultaneously ensuring equal, parallel closure of flanges; alternatively the pump can be delivered with a single tool manifold. The pump incorporates a compact solednoid valve system which ensures reliability whilst remaining lightweight and portable. The highly ergonomic design ensures ease of use for the operator; ultimately increasing performance.

### Features and Benefits

- Multi-tool manifold as standard
- Solenoid valve system
- Protective frame design
- Robust hand control
- Precision, calibrated pressure guage
- Oil level sight glass

## Technical Information

| Model         | Power Type | Weight | Resevoir |         | Frame | Power Required  | A   |      | В   |      | C   |      |
|---------------|------------|--------|----------|---------|-------|-----------------|-----|------|-----|------|-----|------|
|               |            | Kg     | Litres   | Gallons |       | i ower nequired | mm  | Inch | mm  | Inch | mm  | Inch |
| Power-Pro Air | Air        | 32     | 9        | 9       | Yes   | 50 CFM          | 408 | 16.1 | 298 | 11.7 | 531 | 21.0 |
| Power-Pro 110 | Electric   | 32     | 9        | 9       | Yes   | 110v            | 439 | 17.3 | 298 | 11.7 | 531 | 21.0 |
| Power-Pro 220 | Electric   | 32     | 9        | 9       | Yes   | 230v            | 439 | 17.3 | 298 | 11.7 | 531 | 21.0 |