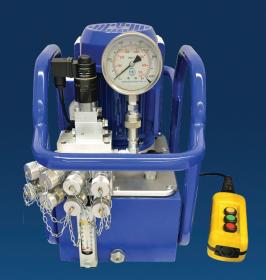

The HTL Worldwide Power-Pro Hydraulic Torque Pump is available with a multi-tool manifold (as pictured) allowing up to four tools to be used simultaneously ensuring equal, parallel closure of flanges; alternatively the pump can be delivered with a single tool manifold. The pump incorporates a compact solednoid valve system which ensures reliability whilst remaining lightweight and portable. The highly ergonomic design ensures ease of use for the operator; ultimately increasing performance.

### Features and Benefits

- Multi-tool manifold as standard
- Solenoid valve system
- Protective frame design
- Robust hand control
- Precision, calibrated pressure guage
- Oil level sight glass