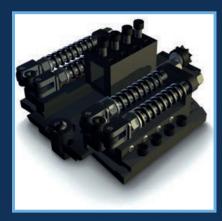

#### Out-of-round Tool Block Slide

- Dual compensating Spring Assembly
- Rides on OD of pipe and tracks the contour
- For up to 1" out-of-round
- \* When requesting the out of round slide please also specify a tripper to suit you clamshell model type

#### Low Profile Tool Slide

- Brings cut line closer to the back of machine
- Allows cutting & bevelling on short pipe sections
- Use for facing, RTJ grooves and compound angle weld preps
- \* When using the Low Profile Slide you must use a clamshell machine at least 8" larger than the pipe diameter.