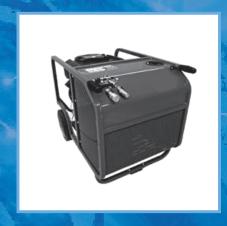

## Hydraulic Power Packs

- Choice of 20 lpm and 40 lpm
  - Large wheels and hand bars enable easy handling on-site
  - Simple operation
  - Driven by an electric engine
  - Easy change oil filter

1 0/9H/09 04 2020