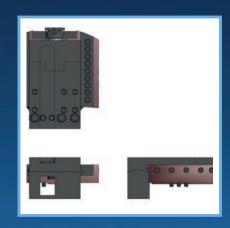

#### Out-of-round Tool Block Slide

- Dual compensating Spring Assembly
- Rides on OD of pipe and tracks the contour
- For up to 1" out-of-round
- \* When requesting the out of round slide please also specify a tripper to suit you clamshell model type

#### Low Profile Tool Slide

- Brings cut line closer to the back of machine
- Allows cutting & bevelling on short pipe sections
- Use for facing, RTJ grooves and compound angle weld preps
- \* When using the Low Profile Slide you must use a clamshell machine at least 8" larger than the pipe diameter.