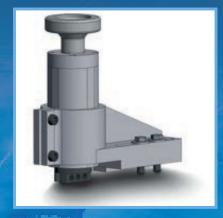

### Counter-bore Swivel Head Modules

- 6" and 10" sizes available
- Match Boring Applications
  - Up to 60 degree adjustability in the head
    - ID Reveling